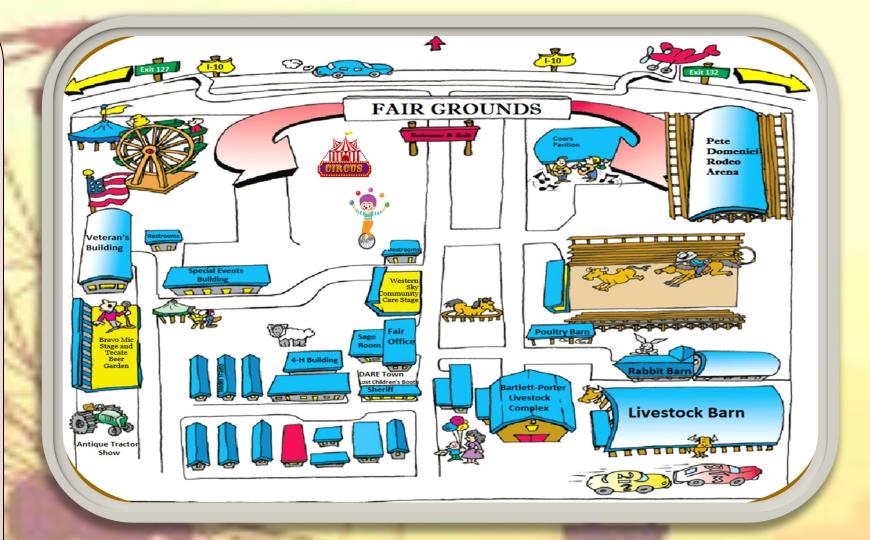

### **GENERAL INFORMATION**

All events are held at the Southern New Mexico State Fairgrounds—12 miles west of Las Cruces on Interstate 10, Exit 132 (Airport) or Exit 127 (Corralitos Road). On Friday and Saturday use Corralitos exit for express parking