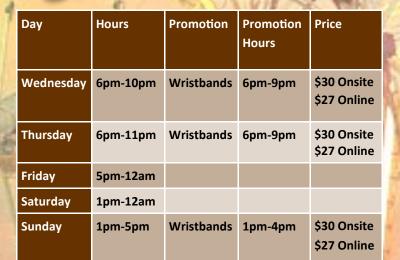

| Day                                                                                                                                                                                                                                                                                                                                                                                                                                                                                                                                                                                                                                                                                                                                                                                                                                                                                                                                                                                                                                                                                                                                                                                                                                                                                                                                                                                                                                                                                                                                                                                                                                                                                                                                                                                                                                                                                                                                                                                                                                                                                                                            | Hours    | Promotion                                                                                                                                                                                                                                                                                                                                                                                                                                                                                                                                                                                                                                                                                            |
|--------------------------------------------------------------------------------------------------------------------------------------------------------------------------------------------------------------------------------------------------------------------------------------------------------------------------------------------------------------------------------------------------------------------------------------------------------------------------------------------------------------------------------------------------------------------------------------------------------------------------------------------------------------------------------------------------------------------------------------------------------------------------------------------------------------------------------------------------------------------------------------------------------------------------------------------------------------------------------------------------------------------------------------------------------------------------------------------------------------------------------------------------------------------------------------------------------------------------------------------------------------------------------------------------------------------------------------------------------------------------------------------------------------------------------------------------------------------------------------------------------------------------------------------------------------------------------------------------------------------------------------------------------------------------------------------------------------------------------------------------------------------------------------------------------------------------------------------------------------------------------------------------------------------------------------------------------------------------------------------------------------------------------------------------------------------------------------------------------------------------------|----------|------------------------------------------------------------------------------------------------------------------------------------------------------------------------------------------------------------------------------------------------------------------------------------------------------------------------------------------------------------------------------------------------------------------------------------------------------------------------------------------------------------------------------------------------------------------------------------------------------------------------------------------------------------------------------------------------------|
| Wednesday                                                                                                                                                                                                                                                                                                                                                                                                                                                                                                                                                                                                                                                                                                                                                                                                                                                                                                                                                                                                                                                                                                                                                                                                                                                                                                                                                                                                                                                                                                                                                                                                                                                                                                                                                                                                                                                                                                                                                                                                                                                                                                                      | 9am-10pm | \$5 off admission all day                                                                                                                                                                                                                                                                                                                                                                                                                                                                                                                                                                                                                                                                            |
| Thursday                                                                                                                                                                                                                                                                                                                                                                                                                                                                                                                                                                                                                                                                                                                                                                                                                                                                                                                                                                                                                                                                                                                                                                                                                                                                                                                                                                                                                                                                                                                                                                                                                                                                                                                                                                                                                                                                                                                                                                                                                                                                                                                       | 9am-11pm | \$5 off admission till 2pm                                                                                                                                                                                                                                                                                                                                                                                                                                                                                                                                                                                                                                                                           |
| Friday                                                                                                                                                                                                                                                                                                                                                                                                                                                                                                                                                                                                                                                                                                                                                                                                                                                                                                                                                                                                                                                                                                                                                                                                                                                                                                                                                                                                                                                                                                                                                                                                                                                                                                                                                                                                                                                                                                                                                                                                                                                                                                                         | 9am-12am | \$5 off admission till 2pm                                                                                                                                                                                                                                                                                                                                                                                                                                                                                                                                                                                                                                                                           |
| Saturday                                                                                                                                                                                                                                                                                                                                                                                                                                                                                                                                                                                                                                                                                                                                                                                                                                                                                                                                                                                                                                                                                                                                                                                                                                                                                                                                                                                                                                                                                                                                                                                                                                                                                                                                                                                                                                                                                                                                                                                                                                                                                                                       | 9am-12am | \$2 discount for military/first responders with valid ID                                                                                                                                                                                                                                                                                                                                                                                                                                                                                                                                                                                                                                             |
| Sunday                                                                                                                                                                                                                                                                                                                                                                                                                                                                                                                                                                                                                                                                                                                                                                                                                                                                                                                                                                                                                                                                                                                                                                                                                                                                                                                                                                                                                                                                                                                                                                                                                                                                                                                                                                                                                                                                                                                                                                                                                                                                                                                         | 10am-6pm |                                                                                                                                                                                                                                                                                                                                                                                                                                                                                                                                                                                                                                                                                                      |
| And in case of the local division of the loc |          | A Reality of the second s |