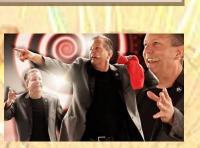

## Hypno FX

HypnoFX is interactive, hypnotic comedy...imagination in action! Big-time laughs happen fast when veteran national performer, Jerry Frasier, takes the stage.

Noah's Way Petting **Zoo and Pony Rides** 