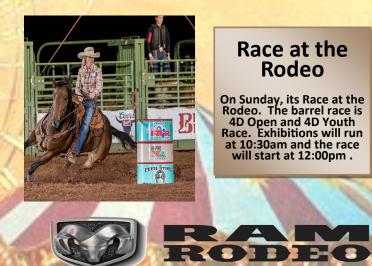

## Race at the Rodeo

On Sunday, its Race at the Rodeo. The barrel race is 4D Open and 4D Youth Race. Exhibitions will run at 10:30am and the race will start at 12:00pm .